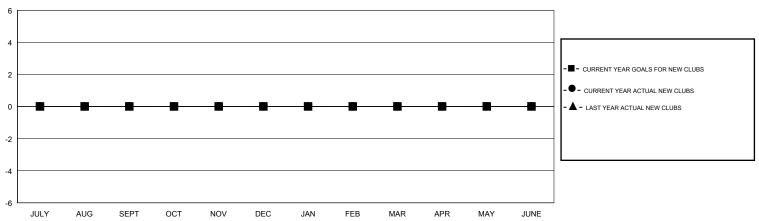

## GOALS AND ACTUAL NEW CLUBS CUMULATIVE

| DROPPED CLUBS: 0  DROPPED MEMBERS |    | 22 CLUBS OF 56 ADDED 1 OR MORE NEW MEMBERS | GENDER DISTRII<br>MALE<br>FEMALE | BUTION<br>1,031 (70.76%)<br>426 (29.24%) |     |
|-----------------------------------|----|--------------------------------------------|----------------------------------|------------------------------------------|-----|
| DECEASED                          | 11 | CLICK HERE FOR CUMULATIVE MEMBERSHIP DATA  | TOTAL FAMILY UNIT MEMBERS        |                                          | 330 |
| CLUB CANCELLED                    | 0  |                                            | FAMILY MEMBERS PAYING HALF DUES  |                                          | 170 |
| OTHER                             | 56 |                                            |                                  |                                          | 170 |
| TOTAL                             | 67 |                                            |                                  |                                          |     |