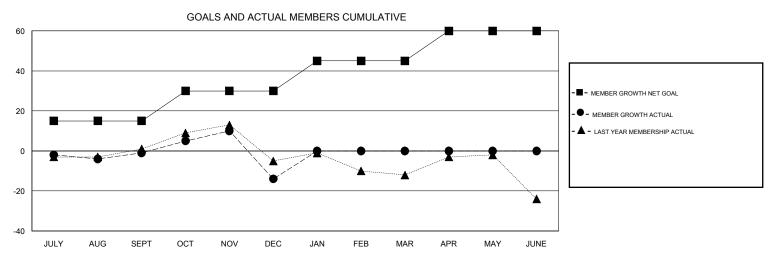

## GOALS AND ACTUAL NEW CLUBS CUMULATIVE

| DROPPED CLUBS: 0  DROPPED MEMBERS |    | 22 CLUBS OF 56 ADDED 1 OR MORE NEW MEMBERS | GENDER DISTRII<br>MALE<br>FEMALE | BUTION<br>1,031 (70.76%)<br>426 (29.24%) |     |
|-----------------------------------|----|--------------------------------------------|----------------------------------|------------------------------------------|-----|
| DECEASED                          | 11 | CLICK HERE FOR CUMULATIVE MEMBERSHIP DATA  | TOTAL FAMILY UNIT MEMBERS        |                                          | 330 |
| CLUB CANCELLED                    | 0  |                                            | FAMILY MEMBERS PAYING HALF DUES  |                                          | 170 |
| OTHER                             | 56 |                                            |                                  |                                          | 170 |
| TOTAL                             | 67 |                                            |                                  |                                          |     |