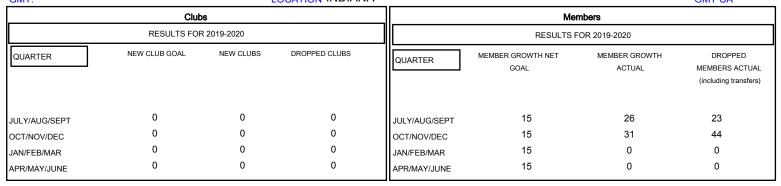

## MONTHLY MEMBERSHIP PROGRESS REPORT

## District 25 C

GMT: LOCATION INDIANA GMT CA



## GOALS AND ACTUAL NEW CLUBS CUMULATIVE





| DROPPED CLUBS: 0  DROPPED MEMBERS |    | 22 CLUBS OF 56 ADDED 1 OR MORE NEW MEMBERS | GENDER DISTRII<br>MALE<br>FEMALE | BUTION<br>1,031 (70.76%)<br>426 (29.24%) |     |
|-----------------------------------|----|--------------------------------------------|----------------------------------|------------------------------------------|-----|
| DECEASED                          | 11 | CLICK HERE FOR CUMULATIVE MEMBERSHIP DATA  | TOTAL FAMILY UNIT MEMBERS        |                                          | 330 |
| CLUB CANCELLED                    | 0  |                                            | FAMILY MEMBERS PAYING HALF DUES  |                                          | 170 |
| OTHER                             | 56 |